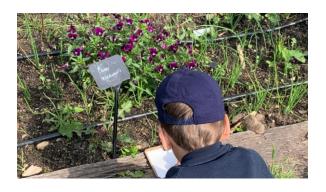

## **Belleville Wix Academy**

Paradise Cooperative Thursday 18<sup>th</sup> May 2023

In Science, Year 2 have been learning about plants. To enhance their learning, they attended a 'Plant biodiversity' workshop at Paradise Cooperative in Wandsworth. They identified and classified different species of flowers and plants that they could find on site.