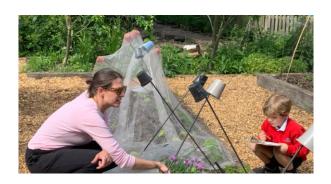

## **Belleville Wix Academy**

Paradise Cooperative Thursday 18<sup>th</sup> May 2023

In Science, Year 2 have been learning about plants. To enhance their learning, they attended a 'Plant biodiversity' workshop at Paradise Cooperative in Wandsworth. They identified and classified different species of flowers and plants that they could find on site.