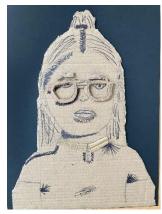

## Wednesday 19<sup>th</sup> June 2024 Self-portraits

In Year 6's latest and final immersive day with local resident artists, they developed their knowledge in the art of self-portraiture. Firstly, they appraised the techniques used by Frida Kahlo and Pablo Picasso, understanding that self-portraits do not always need to be hyper-realistic, but instead can convey the emotions and personalities of the artists.

Then, Year 6 learnt how to draw the face, using maths to proportion it correctly. This was used as a base, with each student adding details and qualities that make their artwork unique to them. Once they were happy with their draft, this was transferred onto cardboard, which allowed them to add texture and depth to create form.