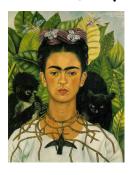

## Wednesday 19<sup>th</sup> June 2024 Self-portraits

In Year 6's latest and final immersive day with local resident artists, they developed their knowledge in the art of self-portraiture. Firstly, they appraised the techniques used by Frida Kahlo and Pablo Picasso, understanding that self-portraits do not always need to be hyper-realistic, but instead can convey the emotions and personalities of the artists.