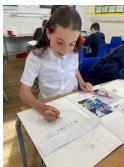

Then, Year 6 learnt how to draw the face, using maths to proportion it correctly. This was used as a base, with each student adding details and qualities that make their artwork unique to them. Once they were happy with their draft, this was transferred onto cardboard, which allowed them to add texture and depth to create form.