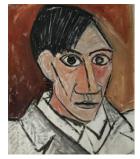

## Wednesday 19<sup>th</sup> June 2024 Self-portraits

In Year 6's latest and final immersive day with local resident artists, they developed their knowledge in the art of self-portraiture. Firstly, they appraised the techniques used by Frida Kahlo and Pablo Picasso, understanding that self-portraits do not always need to be hyper-realistic, but instead can convey the emotions and personalities of the artists.