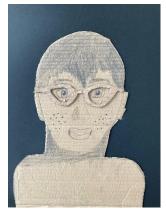

Then, Year 6 learnt how to draw the face, using maths to proportion it correctly. This was used as a base, with each student adding details and qualities that make their artwork unique to them. Once they were happy with their draft, this was transferred onto cardboard, which allowed them to add texture and depth to create form.